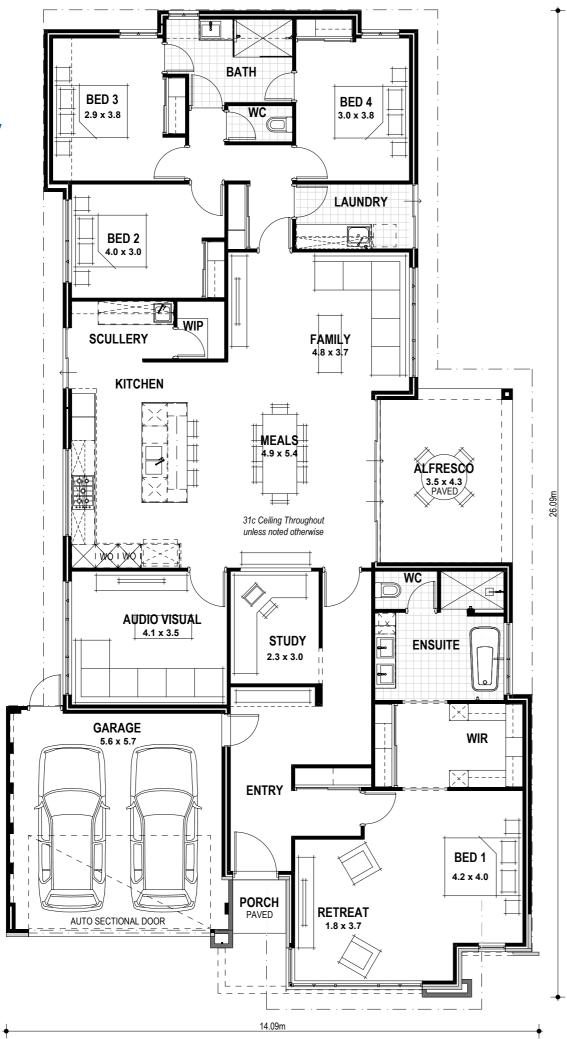

## The Lorikeet

(Elavale Estate)

## VITAL STATS

Living area 248m<sup>2</sup> (including Alfresco)

Total area 286m<sup>2</sup> (excluding eaves)

Scale 1:100

NAME

ance excludes the Bickley Valley climate zone and is subject to the Owner's land & design amendments