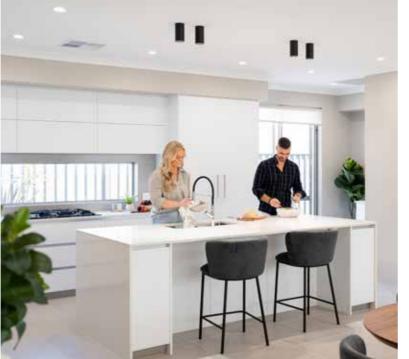

\* 7 Star o

| STANDARD INCLUSIONS                                                                                                                                                           | KITCHEN & SCULLERY (IF APPLICABLE)                                                                                    |
|-------------------------------------------------------------------------------------------------------------------------------------------------------------------------------|-----------------------------------------------------------------------------------------------------------------------|
| Home Owners Indemnity insurance                                                                                                                                               | 20mm stone benchtops from Builders Luxury specification                                                               |
| H.I.A. fixed Building Contract                                                                                                                                                | Crystal White Matt, Diamond White Gloss or Diamond White Gloss/Portland Ash doors,                                    |
| 7 Star compliant home*                                                                                                                                                        | drawer fronts and all exposed edges to Kitchen and Crystal White Matt or Diamond White<br>Gloss to Scullery           |
| 30 year structural guarantee                                                                                                                                                  | Builders Lifestyle Luxe specification handles to Kitchen & bar style handles to Scullery                              |
| Re-Peg to site (to new subdivisions)                                                                                                                                          | Pull-out double bin to Kitchen                                                                                        |
| Contour survey completed on your block                                                                                                                                        | Double sized Blum <sup>®</sup> cutlery tray to Kitchen                                                                |
| Building Permit and Water Corporation application fees included                                                                                                               | Laminated Pantry with four shelves to Kitchen                                                                         |
| Termite treatment and certificate                                                                                                                                             | Microwave recess with single power point to Kitchen                                                                   |
| Double clay brick construction                                                                                                                                                | Pot drawers to Kitchen                                                                                                |
| 2 course Blueprint Homes range external face bricks                                                                                                                           | Overhead cupboards to Kitchen & Scullery                                                                              |
| Rolled brick joints in cream mortar                                                                                                                                           | 2650mm long x 1200mm wide island bench with waterfall ends to Kitchen                                                 |
| Your choice of Blueprint Homes standard COLORBOND® metal roof range                                                                                                           | Soft closing doors and drawers to Kitchen & Scullery                                                                  |
| COLORBOND® fascia, downpipes and slotted gutters                                                                                                                              | Two Electrolux 600mm dark stainless steel ovens to Kitchen                                                            |
| 25° roof pitch as standard                                                                                                                                                    | Electrolux 900mm black ceramic glass hotplate to Kitchen                                                              |
| H2 treated roof timbers                                                                                                                                                       | Electrolux 800mm stainless steel concealed rangehood to Kitchen                                                       |
| R4.0 ceiling insulation to home including Garage (excluding Porch/Portico/Alfresco)                                                                                           | European inspired double bowl undermount stainless steel sink to Kitchen & single bowl abc                            |
| Full cavity wall insulation included                                                                                                                                          | mount stainless steel sink to Scullery                                                                                |
| 6mm EnergyTech glazing throughout excluding wet areas                                                                                                                         | Choice of Chrome, Chrome/Black flexible hose, Brushed Gunmetal or Brushed Nickel sink<br>mixers to Kitchen & Scullery |
| Quality Dowell powder-coated aluminium sliding glass doors                                                                                                                    | Builders Lifestyle Luxe range splashback to Kitchen and Scullery                                                      |
| Quality Dowell powder-coated aluminium breeze lock windows                                                                                                                    |                                                                                                                       |
| Flyscreens to all aluminium opening windows and sliding doors                                                                                                                 | LAUNDRY, ENSUITE, BATHROOM & POWDER ROOM (IF APPLICABLE)                                                              |
| Painting specification includes ceilings and cornice, doors and door frames, eaves,                                                                                           | 20mm stone benchtops from Builders Lifestyle Luxe specification to wet areas                                          |
| woodwork and meterbox                                                                                                                                                         | Crystal White Matt or Diamond White Gloss doors and all exposed edges to Laundry                                      |
| Feature Front Elevation including acrylic render                                                                                                                              | Diamond White Gloss, Portland Ash or Teakwood doors, drawer fronts and all exposed edges                              |
| Double Garage with 31c high plasterboard ceiling and concrete hardstand                                                                                                       | to Ensuite, Bathroom & Powder Room                                                                                    |
| Blueprint Homes Lifestyle Luxe range COLORBOND® or FLEXOGRAPHIC auto sectional door<br>with 3 controllers to Garage                                                           | Builders Lifestyle Luxe specification bar style handles to Laundry                                                    |
| Up to 6m long full width paved Driveway, Porch/Portico, Alfresco and 1m wide path from                                                                                        | Builders Lifestyle Luxe specification aluminium finger grip handles to Ensuite, Bathroom                              |
| Blueprint Homes 60mm Lifestyle Luxe range (with exception of rear Garage designs which<br>include a 2m long Driveway as standard)                                             | & Powder Room                                                                                                         |
|                                                                                                                                                                               | Soft closing doors and drawers                                                                                        |
| 31c high plasterboard ceilings internally throughout                                                                                                                          | Builders Lifestyle Luxe range wall and floor tiles to Laundry, Ensuite, Ensuite WC, Bathroom<br>Main WC/Powder Room   |
| Feature dropped ceilings and/or bulkheads                                                                                                                                     | Tiled niches/ledges to Ensuite & Bathroom                                                                             |
| 10mm plasterboard ceiling to external ceilings Porch/Portico                                                                                                                  | Semi frameless clear glazed shower screen and pivot door to Ensuite/Bathroom                                          |
| 10mm plasterboard 3c recessed ceiling to Alfresco                                                                                                                             | Slimline frame mirrors to Ensuite, Bathroom & Powder Room                                                             |
| 75mm Cove cornice throughout internally & externally including Garage/Porch/Portico                                                                                           | European inspired 45ltr stainless steel trough to Laundry                                                             |
| 10mm wet area board lining to all wet area walls                                                                                                                              | European inspired above counter china basins to Ensuite, Bathroom & Powder Room                                       |
| 10mm plasterboard lining to all remaining internal walls (excluding Garage)<br>28c high feature aluminium single lite (clear glazed) front door & frame with electronic smart | Choice of Chrome, Brushed Gunmetal or Brushed Nickel European inspired shower rails to<br>Ensuite & Bathroom          |
| lock handle                                                                                                                                                                   | European inspired full wall faced rimless dual flush china toilet suite with 4 star rating and so                     |
| 28c high aluminium feature sliding doors                                                                                                                                      | close seat to Ensuite WC and Main WC/Powder Room                                                                      |
| 28c high head to all aluminium windows (if applicable)<br>2340mm high solidcore flush panel door with timber door frame to Garage & 2340mm high                               | Choice of Chrome, Brushed Gunmetal or Brushed Nickel European inspired mixers through                                 |
| Fibreglass flush panel door with JDS Modular metal door frame to Rear Garage                                                                                                  | Choice of Chrome, Brushed Gunmetal or Brushed Nickel European inspired double towel ra<br>and toilet roll holders     |
| Gainsborough Lifestyle Luxe range door hardware to Garage and Rear Garage doors                                                                                               | Tile insert floor wastes                                                                                              |
| 2340mm high feature single lite (glazed) door and JDS Modular metal door frame internally                                                                                     | Hobless showers to Ensuite and Bathroom                                                                               |
| 2340mm high hollowcore flush panel doors and JDS Modular metal door frames                                                                                                    | Mitred tiled edges throughout                                                                                         |
| elsewhere internally                                                                                                                                                          |                                                                                                                       |
| Gainsborough range lever door handles to internal doors                                                                                                                       | European inspired 1700mm freestanding bath or inset bath                                                              |
| Choice of framed vinyl/mirrored/Supa Whitekote sliders to Bedroom Robes and Linen                                                                                             |                                                                                                                       |
| Blueprint Homes built-in shelving system (colour: Slate Grey) to Master Suite walk-in robe                                                                                    |                                                                                                                       |
| Blueprint Homes built-in shelving system (colour: Slate Grey) to Bedroom Robes                                                                                                |                                                                                                                       |
| Built-in Linen with 4 white lined shelves                                                                                                                                     |                                                                                                                       |
| Future connect pack including TV, phone and internet point                                                                                                                    |                                                                                                                       |
| Double power points throughout excluding Garage and appliance locations                                                                                                       |                                                                                                                       |
| 3 external, 1 Garage ceiling and ample internal light points                                                                                                                  |                                                                                                                       |
| Blueprint Homes Lifestyle Luxe range Legrand Arteor light switches and power points                                                                                           |                                                                                                                       |
| Flumed exhaust fan to Ensuite, Ensuite WC, Bathroom and Main WC/Powder Room                                                                                                   |                                                                                                                       |
| Hard wired smoke detectors                                                                                                                                                    |                                                                                                                       |
| 2 safety switches                                                                                                                                                             |                                                                                                                       |
| Lock and viewing panels to both meter boxes                                                                                                                                   |                                                                                                                       |
| Dishwasher provision with cold tap and single power point                                                                                                                     |                                                                                                                       |
| Automatic washing machine taps                                                                                                                                                |                                                                                                                       |
| 250L heat pump hot water system                                                                                                                                               |                                                                                                                       |
|                                                                                                                                                                               |                                                                                                                       |