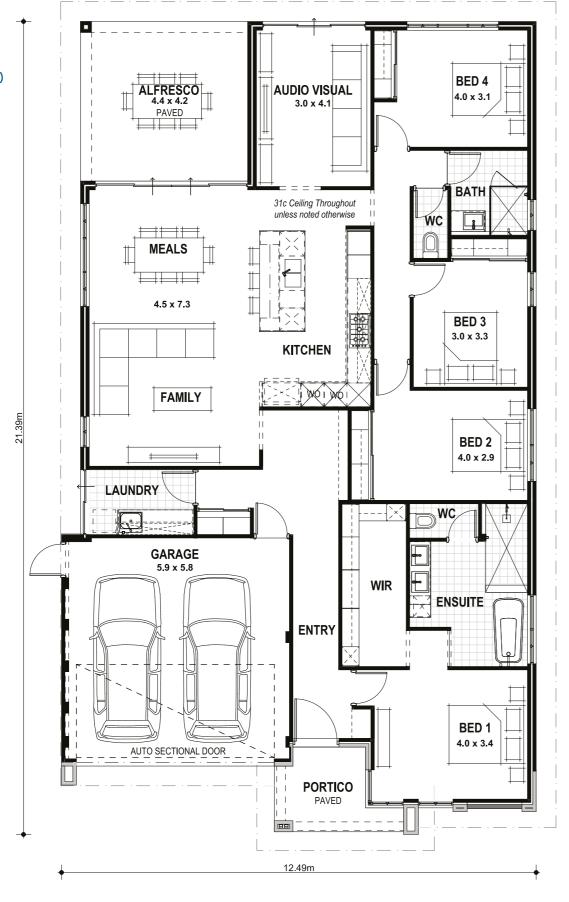

## **Featherflower**

16 Featherflower Entrance, Piara Waters

(Wildflower Estate)

### **VITAL STATS**

Living area 193m<sup>2</sup> (including Alfresco)

Total area 248m² (excluding eaves)

Scale 1:100

NAME SIGNATURE DATE / /