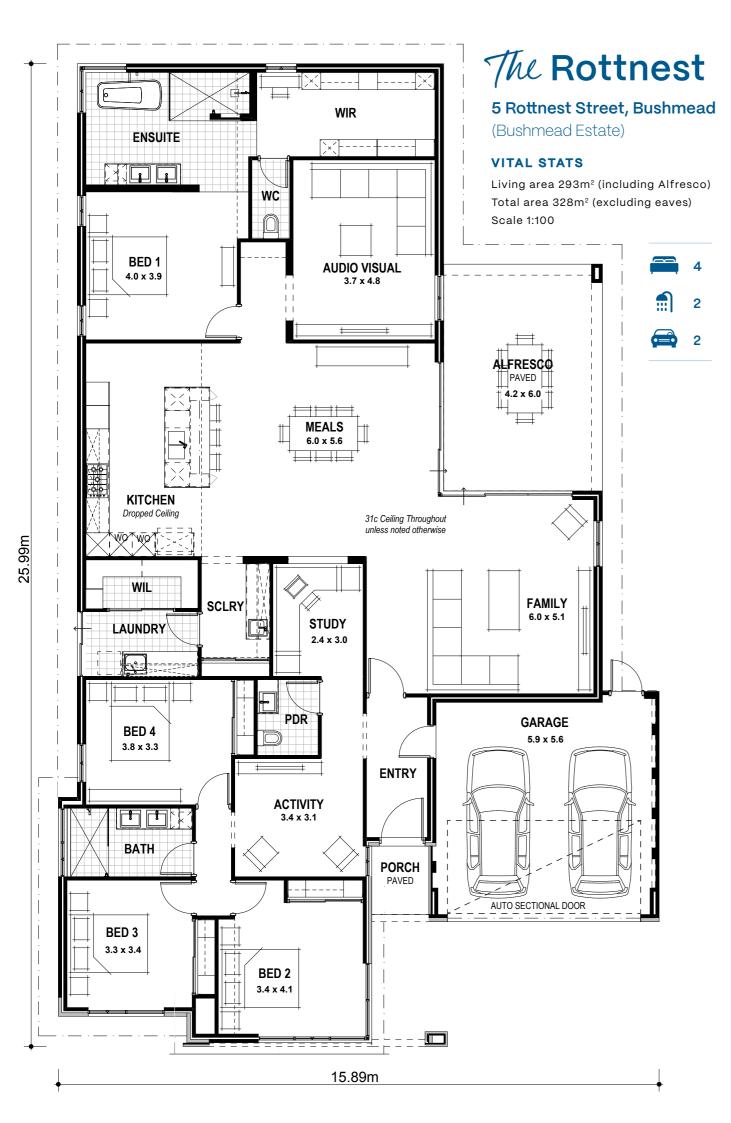

11 Delawney St, Balcatta WA 6021 PO Box 772, Balcatta WA 6914 6241 4888 blueprinthomes.com.au

Disclaimer: This information is accurate at time of printing. All details are to be confirmed during your consultation with your Blueprint representative and your final plans and addenda will represent what you have purchased. 09/2022\_BP0749\_BRN11904