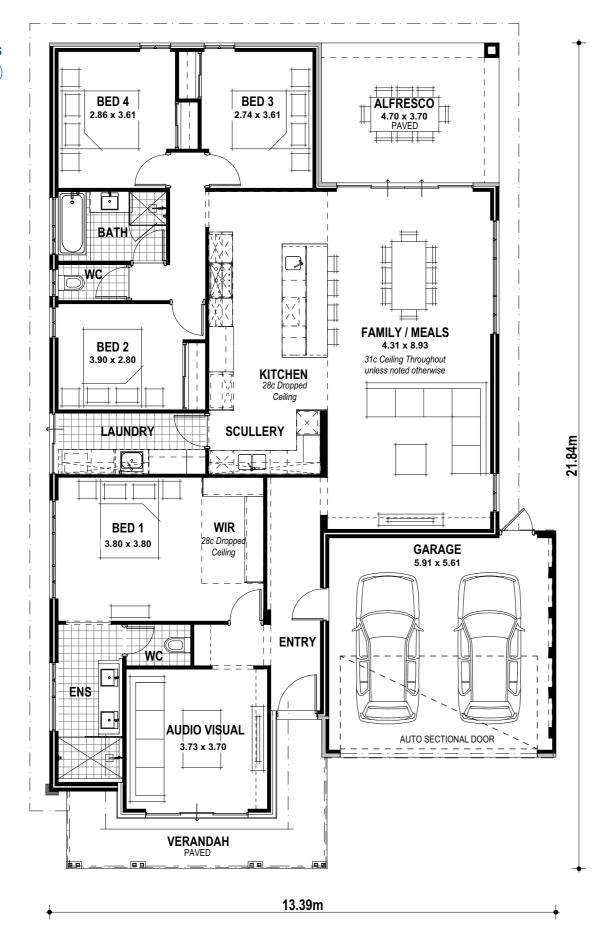

## Lillydale

#### **VITAL STATS**

Living area 205m<sup>2</sup> (including Alfresco)

Total area 254m<sup>2</sup> (excluding eaves)

Scale 1:100

NAME SIGNATURE DATE / /