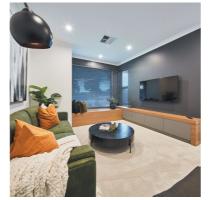

# The Grove Specification

| STANDARD INCLUSIONS                                                                                                                                                        | Builders Grove range plu                            |
|----------------------------------------------------------------------------------------------------------------------------------------------------------------------------|-----------------------------------------------------|
| Home Owners Indemnity insurance                                                                                                                                            | Automatic washing mad                               |
| H.I.A. fixed Building Contract                                                                                                                                             | 6 star gas continuous flo                           |
| 6 Star compliant home                                                                                                                                                      | 2 external garden taps                              |
| 4 month maintenance period                                                                                                                                                 | Two stone colours allow                             |
| Re-Peg to site (to new subdivisions)                                                                                                                                       | Soft closing cabinet doc                            |
| Contour survey completed on your block                                                                                                                                     | A.B.S. edges to laminate                            |
| Building Permit and Water Corporation application fees included                                                                                                            | Builders Grove range wa                             |
| Termite treatment and certificate                                                                                                                                          |                                                     |
| Double clay brick construction                                                                                                                                             | KITCHEN                                             |
| 2 course Blueprint Homes range external face bricks                                                                                                                        |                                                     |
| Rolled brick joints in cream mortar                                                                                                                                        | Builders Grove range 40                             |
| Your choice of Builders specification COLORBOND® metal roof range                                                                                                          | Builders Grove range 40                             |
| COLORBOND® fascia, downpipes and slotted gutters                                                                                                                           | Grain finish laminate to                            |
| 25° roof pitch as standard                                                                                                                                                 | Contrasting standard fir<br>cupboards (kitchen side |
| H2 treated roof timbers                                                                                                                                                    | Pot drawers to Kitchen                              |
| Painting specification includes ceilings and cornice, doors and door frames, eaves, woodwork                                                                               | Overhead cupboards to                               |
| and meterbox                                                                                                                                                               | 16mm thick laminate wi                              |
| Feature Front Elevation                                                                                                                                                    | 33mm thick laminate or                              |
| Acrylic render to entire house externally (including Portico pier and Alfresco pier) (excludes Garage internally and Garage zero lot wall)                                 | 50mm square edge lam                                |
|                                                                                                                                                                            | Push catch handles to f                             |
| Double Garage with 31c high 10mm plasterboard ceiling and concrete hardstand                                                                                               | 30mm recessed finger                                |
| Builders Grove Sunshine range auto sectional door with 3 controllers to Garage  Up to 6m long full width paved Driveway, Portico, Alfresco and 1m wide path (from Builders | Two Hettich ArciTech 4                              |
| 60mm Display range) (with exception of rear Garage designs which include a 2m long                                                                                         | Electrolux 900mm dark                               |
| Driveway as standard)                                                                                                                                                      | Electrolux 900mm blaci                              |
| 31c high ceilings as displayed                                                                                                                                             | Electrolux 900mm dark                               |
| Recessed ceiling to Family/Meals                                                                                                                                           | Electrolux dark stainless                           |
| 10mm plasterboard 3c recessed ceiling to Alfresco                                                                                                                          | Electrolux fully integrate                          |
| R4.0 ceiling insulation to home including Garage                                                                                                                           | match adjacent Kitcher                              |
| Builders Display range cornice throughout internally, to Portico, to Alfresco and to Garage                                                                                |                                                     |
| Gyprock lining to all internal walls (excluding Garage and full height wall tiling areas)                                                                                  | LAUNDRY, ENSUITE,                                   |
| Quality Dowell powder-coated aluminium sliding glass doors                                                                                                                 | Builders Grove range 20                             |
| Quality Dowell powder-coated aluminium breeze lock windows                                                                                                                 | (no waterfall ends)                                 |
| Flyscreens to all aluminium opening windows and sliding doors                                                                                                              | Grain finish laminate to                            |
| 28c high x 1020mm wide aluminium single lite (clear glass) door and frame to Front Entry                                                                                   | Overhead cupboards to                               |
| Designer lever handle entry set to Front Entry door                                                                                                                        | Laminated washing mad                               |
| 28c high aluminium 3 panel stacker sliding door to Family / Alfresco, 28c high aluminium 4                                                                                 | Two sets of two drawers                             |
| panel double sliding door to Meals and 28c high 2 panel sliding door to Laundry                                                                                            | Push catch handles to c                             |
| 28c high head to all remaining aluminium windows (excludes Family low lite aluminium window)                                                                               | 10mm finger pull handle                             |
| 2340mm high Corinthian Deco range solid door and M&B Evo double rebated timber frame with aluminium sill to Garage/Entry                                                   | 30mm recessed finger                                |
| 2340mm high Duracote solid door with JDS Deluxe metal door frame to Rear Garage                                                                                            | Builders standard range                             |
| Gainsborough Trilock Contemporary door hardware to Garage/Entry and Rear Garage doors                                                                                      | Full height wall tiling to E                        |
| 2340mm high Corinthian Deco range honeycomb doors and JDS Deluxe metal door frames                                                                                         | Full height wall tiling to                          |
| internally                                                                                                                                                                 | Floor tiling to Laundry, E                          |
| Builders Grove range lever door handles to internal doors                                                                                                                  | Tiled ledge to Ensuite sh                           |
| Quality Mirrorline sliders (with grey tint mirrors) to Minor Bedroom robes                                                                                                 | Tiled ledge and 190mm                               |
| Built-in shelving system with upgrade laminate colour and Builders Grove robe range cabinet                                                                                | Tiled 1970mm high walls                             |
| handles to Master Suite walk-in robe                                                                                                                                       | Tiled ledge to Powder to                            |
| Built-in shelving system to minor Bedroom robes                                                                                                                            | Builders Grove range to                             |
| Walk in Pantry with 3 white lined shelves                                                                                                                                  | 1970mm high 10mm thic                               |
| Walk in Linen with 4 white lined shelves                                                                                                                                   | shower recess and toile                             |
| Future connect pack including TV, phone and internet point                                                                                                                 | 2000mm high Onyx Squ                                |
| Double power points throughout excluding Garage and appliance locations                                                                                                    | frameless hinged door t                             |
| 3 external light points, 1 Garage ceiling light point and ample internal light points                                                                                      | 1150mm high frameless                               |
| Builders Display Range Clipsal Iconic light switches and power points                                                                                                      | 1285mm high frameless                               |
| Upgrade colour to Clipsal Iconic power points and light switches (as displayed)                                                                                            | 1290mm high frameless                               |
| Flumed exhaust fan to Ensuite, Ensuite WC, Bathroom, Powder and Laundry                                                                                                    | Tile insert floor wastes                            |
| Hard wired smoke detectors                                                                                                                                                 | Hobless showers to Ens                              |
|                                                                                                                                                                            |                                                     |