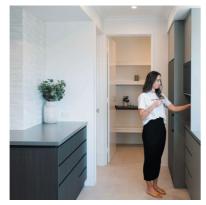

# The Grove Specification

| STANDARD INCLUSIONS                                                                                                                                                        | Builders Grove range plu                            |
|----------------------------------------------------------------------------------------------------------------------------------------------------------------------------|-----------------------------------------------------|
| Home Owners Indemnity insurance                                                                                                                                            | Automatic washing mad                               |
| H.I.A. fixed Building Contract                                                                                                                                             | 6 star gas continuous flo                           |
| 6 Star compliant home                                                                                                                                                      | 2 external garden taps                              |
| 4 month maintenance period                                                                                                                                                 | Two stone colours allow                             |
| Re-Peg to site (to new subdivisions)                                                                                                                                       | Soft closing cabinet doc                            |
| Contour survey completed on your block                                                                                                                                     | A.B.S. edges to laminate                            |
| Building Permit and Water Corporation application fees included                                                                                                            | Builders Grove range wa                             |
| Termite treatment and certificate                                                                                                                                          |                                                     |
| Double clay brick construction                                                                                                                                             | KITCHEN                                             |
| 2 course Blueprint Homes range external face bricks                                                                                                                        |                                                     |
| Rolled brick joints in cream mortar                                                                                                                                        | Builders Grove range 40                             |
| Your choice of Builders specification COLORBOND® metal roof range                                                                                                          | Builders Grove range 40                             |
| COLORBOND® fascia, downpipes and slotted gutters                                                                                                                           | Grain finish laminate to                            |
| 25° roof pitch as standard                                                                                                                                                 | Contrasting standard fir<br>cupboards (kitchen side |
| H2 treated roof timbers                                                                                                                                                    | Pot drawers to Kitchen                              |
| Painting specification includes ceilings and cornice, doors and door frames, eaves, woodwork                                                                               | Overhead cupboards to                               |
| and meterbox                                                                                                                                                               | 16mm thick laminate wi                              |
| Feature Front Elevation                                                                                                                                                    | 33mm thick laminate or                              |
| Acrylic render to entire house externally (including Portico pier and Alfresco pier) (excludes Garage internally and Garage zero lot wall)                                 | 50mm square edge lam                                |
|                                                                                                                                                                            | Push catch handles to f                             |
| Double Garage with 31c high 10mm plasterboard ceiling and concrete hardstand                                                                                               | 30mm recessed finger                                |
| Builders Grove Sunshine range auto sectional door with 3 controllers to Garage  Up to 6m long full width paved Driveway, Portico, Alfresco and 1m wide path (from Builders | Two Hettich ArciTech 4                              |
| 60mm Display range) (with exception of rear Garage designs which include a 2m long                                                                                         | Electrolux 900mm dark                               |
| Driveway as standard)                                                                                                                                                      | Electrolux 900mm blaci                              |
| 31c high ceilings as displayed                                                                                                                                             | Electrolux 900mm dark                               |
| Recessed ceiling to Family/Meals                                                                                                                                           | Electrolux dark stainless                           |
| 10mm plasterboard 3c recessed ceiling to Alfresco                                                                                                                          | Electrolux fully integrate                          |
| R4.0 ceiling insulation to home including Garage                                                                                                                           | match adjacent Kitcher                              |
| Builders Display range cornice throughout internally, to Portico, to Alfresco and to Garage                                                                                |                                                     |
| Gyprock lining to all internal walls (excluding Garage and full height wall tiling areas)                                                                                  | LAUNDRY, ENSUITE,                                   |
| Quality Dowell powder-coated aluminium sliding glass doors                                                                                                                 | Builders Grove range 20                             |
| Quality Dowell powder-coated aluminium breeze lock windows                                                                                                                 | (no waterfall ends)                                 |
| Flyscreens to all aluminium opening windows and sliding doors                                                                                                              | Grain finish laminate to                            |
| 28c high x 1020mm wide aluminium single lite (clear glass) door and frame to Front Entry                                                                                   | Overhead cupboards to                               |
| Designer lever handle entry set to Front Entry door                                                                                                                        | Laminated washing mad                               |
| 28c high aluminium 3 panel stacker sliding door to Family / Alfresco, 28c high aluminium 4                                                                                 | Two sets of two drawers                             |
| panel double sliding door to Meals and 28c high 2 panel sliding door to Laundry                                                                                            | Push catch handles to c                             |
| 28c high head to all remaining aluminium windows (excludes Family low lite aluminium window)                                                                               | 10mm finger pull handle                             |
| 2340mm high Corinthian Deco range solid door and M&B Evo double rebated timber frame with aluminium sill to Garage/Entry                                                   | 30mm recessed finger                                |
| 2340mm high Duracote solid door with JDS Deluxe metal door frame to Rear Garage                                                                                            | Builders standard range                             |
| Gainsborough Trilock Contemporary door hardware to Garage/Entry and Rear Garage doors                                                                                      | Full height wall tiling to E                        |
| 2340mm high Corinthian Deco range honeycomb doors and JDS Deluxe metal door frames                                                                                         | Full height wall tiling to                          |
| internally                                                                                                                                                                 | Floor tiling to Laundry, E                          |
| Builders Grove range lever door handles to internal doors                                                                                                                  | Tiled ledge to Ensuite sh                           |
| Quality Mirrorline sliders (with grey tint mirrors) to Minor Bedroom robes                                                                                                 | Tiled ledge and 190mm                               |
| Built-in shelving system with upgrade laminate colour and Builders Grove robe range cabinet                                                                                | Tiled 1970mm high walls                             |
| handles to Master Suite walk-in robe                                                                                                                                       | Tiled ledge to Powder to                            |
| Built-in shelving system to minor Bedroom robes                                                                                                                            | Builders Grove range to                             |
| Walk in Pantry with 3 white lined shelves                                                                                                                                  | 1970mm high 10mm thic                               |
| Walk in Linen with 4 white lined shelves                                                                                                                                   | shower recess and toile                             |
| Future connect pack including TV, phone and internet point                                                                                                                 | 2000mm high Onyx Squ                                |
| Double power points throughout excluding Garage and appliance locations                                                                                                    | frameless hinged door t                             |
| 3 external light points, 1 Garage ceiling light point and ample internal light points                                                                                      | 1150mm high frameless                               |
| Builders Display Range Clipsal Iconic light switches and power points                                                                                                      | 1285mm high frameless                               |
| Upgrade colour to Clipsal Iconic power points and light switches (as displayed)                                                                                            | 1290mm high frameless                               |
| Flumed exhaust fan to Ensuite, Ensuite WC, Bathroom, Powder and Laundry                                                                                                    | Tile insert floor wastes                            |
| Hard wired smoke detectors                                                                                                                                                 | Hobless showers to Ens                              |
|                                                                                                                                                                            |                                                     |