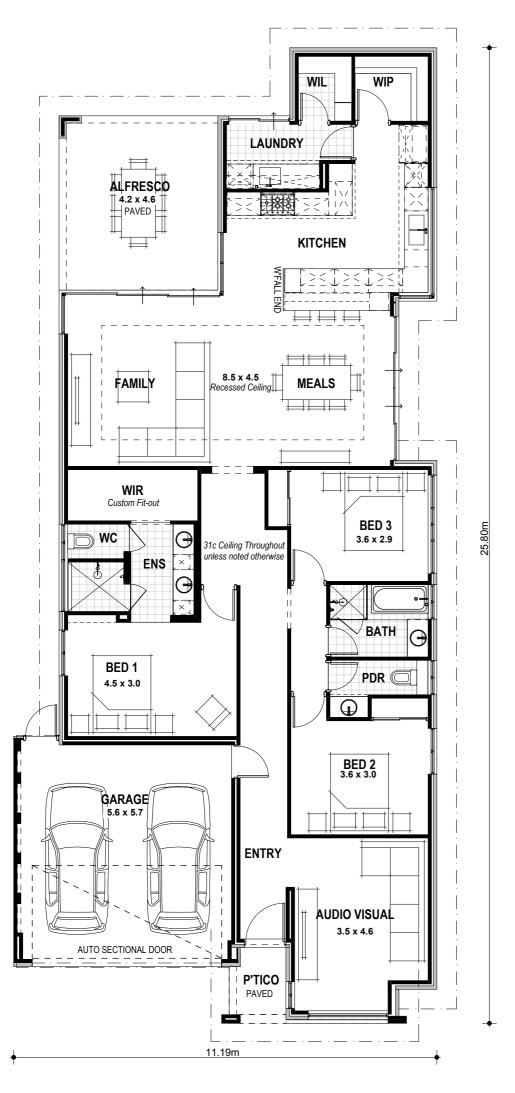

## **VITAL STATS**

Living area 205m<sup>2</sup> (including Alfresco)

Total area 242m² (excluding eaves)

Scale 1:100

NAME SIGNATURE DATE / /