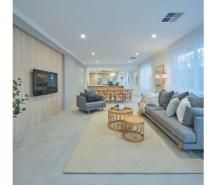

# The Mahala Specification

| STANDARD INCLUSIONS                                                                                                                                                                        | Builders Mahala range plumbing fixtures and fittings (including 2nd shower set to Ensuite)                                             |
|--------------------------------------------------------------------------------------------------------------------------------------------------------------------------------------------|----------------------------------------------------------------------------------------------------------------------------------------|
| Home Owners Indemnity insurance                                                                                                                                                            | 6 star gas continuous flow 26L hot water system                                                                                        |
| H.I.A. fixed Building Contract                                                                                                                                                             | 2 external garden taps                                                                                                                 |
| 6 Star compliant home                                                                                                                                                                      | Three stone colours allowed to benchtops                                                                                               |
| 4 month maintenance period                                                                                                                                                                 | Two vinyl wrap satin colours allowed to Kitchen and Scullery                                                                           |
| Re-Peg to site (to new subdivisions)                                                                                                                                                       | Soft closing cabinet doors and drawers (excluding push catch areas)                                                                    |
| Contour survey completed on your block                                                                                                                                                     | Son closing cabinet doors and drawers (excluding push catch areas)                                                                     |
|                                                                                                                                                                                            |                                                                                                                                        |
| Building Permit and Water Corporation application fees included                                                                                                                            | KITCHEN                                                                                                                                |
| Termite treatment and certificate                                                                                                                                                          | Builders Mahala range 40mm mitred edge stone benchtop to Kitchen                                                                       |
| Double clay brick construction                                                                                                                                                             | Builders Mahala range 40mm mitred edge stone waterfall ends to Kitchen (2 in total)                                                    |
| 2 course Blueprint Homes range external face bricks                                                                                                                                        | Builders Mahala range 20mm thick x 260mm high stone splashback to Kitchen                                                              |
| Rolled brick joints in cream mortar                                                                                                                                                        | Chalk finish laminate to Kitchen                                                                                                       |
| Your choice of Builder's specification COLORBOND® metal roof range                                                                                                                         | Contrasting standard finish laminate kickboard to Kitchen                                                                              |
| COLORBOND® fascia, downpipes and slotted gutters                                                                                                                                           | Pot drawers to Kitchen                                                                                                                 |
| 25° roof pitch as standard                                                                                                                                                                 | Overhead cupboards to Kitchen                                                                                                          |
| H2 treated roof timbers                                                                                                                                                                    | Laminate pantry with 4 white lined shelves to Kitchen                                                                                  |
| Painting specification includes ceilings and cornice, doors and door frames, eaves, woodwork<br>and meterbox                                                                               | Push catch handles to fridge recess cupboards, pantry doors and cupboard over microwave<br>to Kitchen                                  |
| Feature Front Elevation                                                                                                                                                                    | 10mm finger pull handles to all remaining overhead cupboards to Kitchen                                                                |
| Acrylic render to Front Elevation (including Portico pier), left hand side Elevation (including left                                                                                       | 30mm recessed finger groove handles to all remaining cabinetry to Kitchen                                                              |
| hand side of Bedroom 3/Bedroom 4), rear wall of Family/Meals and Alfresco pier (excludes<br>Garage internally and Garage zero lot wall)                                                    | Two Hettich ArciTech 450mm wide bins to full height Kitchen drawer (concealed drawer at to                                             |
| Builders Mahala range composite cladding to section of Front Elevation                                                                                                                     | One Electrolux dark stainless steel 600mm multi-function electric oven to Kitchen                                                      |
| Builders Mahala range 1c external face brickwork to section of Front Elevation                                                                                                             | Electrolux 900mm black ceramic glass gas hot plate to Kitchen                                                                          |
| Double Garage with 31c high 10mm plasterboard ceiling and concrete hardstand                                                                                                               | AEG stainless steel 120cm ceiling rangehood (DCE5280HM) to Kitchen                                                                     |
| Builders Mahala Architectural range auto sectional door with 3 controllers to Garage                                                                                                       | Electrolux dark stainless steel microwave with trim kit to Kitchen                                                                     |
| Up to 6m long full width paved Driveway, Verandah/Portico/Porch, Alfresco and 1m wide path<br>(from Builders 60mm Display range) (with exception of rear Garage designs which include a 2m | Electrolux fully integrated dishwasher with cold tap, single power point and laminate<br>panel to match adjacent Kitchen cabinet doors |
| long Driveway as standard)                                                                                                                                                                 | Standard mirror as splashback above stone splashback to Kitchen                                                                        |
| 31c high ceilings as displayed                                                                                                                                                             |                                                                                                                                        |
| Dropped ceilings at 28c to Kitchen and Kitchen Passage                                                                                                                                     |                                                                                                                                        |
| 10mm plasterboard 3c recessed ceiling to Alfresco                                                                                                                                          | LAUNDRY, ENSUITE, BATHROOM AND POWDER                                                                                                  |
| R4.0 ceiling insulation to home including Garage                                                                                                                                           | Builders Mahala range 20mm thick stone benchtops to Laundry, Ensuite, Bathroom and<br>Powder (no waterfall ends)                       |
| Builders Display range cornice throughout internally, to Porch, to Alfresco and to Garage                                                                                                  | Chalk finish laminate to Laundry, Ensuite, Bathroom and Powder                                                                         |
| Gyprock lining to all internal walls (excluding Garage and full height wall tiling areas)                                                                                                  | Overhead cupboards to Laundry                                                                                                          |
| Quality Dowell powder-coated aluminium sliding glass doors                                                                                                                                 | Two sets of two drawers to Ensuite vanity and Bathroom vanity                                                                          |
| Quality Dowell powder-coated aluminium breeze lock windows                                                                                                                                 | One set of two drawers to Powder vanity                                                                                                |
| Flyscreens to all aluminium opening windows and sliding doors                                                                                                                              | 10mm finger pull handles to overhead cupboards to Laundry                                                                              |
| 28c high x 1000mm wide aluminium single lite (clear glass) door and frame to Front Entry                                                                                                   | 30mm recessed finger groove handles to all remaining cabinetry to Laundry, Ensuite,                                                    |
| Pull handle entry set to Front Entry door                                                                                                                                                  | Bathroom and Powder                                                                                                                    |
| 28c high aluminium 3 panel stacker sliding door to Family/Meals / Alfresco and 28c high                                                                                                    | Automatic washing machine taps                                                                                                         |
| aluminium 2 panel sliding door to Laundry                                                                                                                                                  | Full height wall tiling to Ensuite, Ensuite WC, Bathroom and Powder                                                                    |
| 28c high head to all aluminium windows                                                                                                                                                     | Floor tiling to Laundry, Ensuite, Ensuite WC, Bathroom and Powder                                                                      |
| Corinthian Deco range solid door to Garage/Kitchen                                                                                                                                         | Tiled ledge to Ensuite shower recess                                                                                                   |
| Duracote solid door to Rear Garage                                                                                                                                                         | Tiled ledge to entire length of Bathroom shower recess/vanity/bath wall                                                                |
| Gainsborough Trilock Contemporary door hardware to Garage/Kitchen and Rear Garage doors                                                                                                    | Tiled low wall between Bathroom shower recess and vanity                                                                               |
| 2340mm high doors and frames internally (excludes Laundry, Garage/Kitchen and Rear Garage)                                                                                                 | Builders Mahala range toilet roll holders and towel rails                                                                              |
| M&B Brentwood (translucent glass) door between Laundry and Kitchen                                                                                                                         | Two 10mm thick frameless clear glazed fixed shower screen panels to Ensuite (with brushed                                              |
| Corinthian Deco range honeycomb doors elsewhere internally                                                                                                                                 | nickel fittings)                                                                                                                       |
| Builders Mahala range lever door handles to internal doors                                                                                                                                 | 10mm thick frameless clear glazed fixed shower screen panels and hinged door to Bathroom                                               |
| Quality Mirrorline sliders to Minor Bedroom robes and Laundry Linen                                                                                                                        | (with brushed nickel fittings and handle)                                                                                              |
| Built-in shelving system with upgrade laminate finish and colour, contrasting upgrade laminate<br>colour and Display range cabinet handles to Master Suite walk-in robe                    | 1390mm high frameless full vanity width mirror to Ensuite Two 1460mm high frameless mirrors to Bathroom                                |
| Built-in shelving system to minor Bedroom robes                                                                                                                                            | 1290mm high frameless mirror to Powder                                                                                                 |
| Built-in Linen with 4 white lined shelves                                                                                                                                                  | Tile insert floor wastes                                                                                                               |
| Future connect pack including TV, phone and internet point                                                                                                                                 | Hobless showers to Ensuite and Bathroom                                                                                                |
| Double power points throughout excluding Garage and appliance locations                                                                                                                    | Mitred tiled edges throughout                                                                                                          |
| 3 external light points in oughout excluding Garage and appliance locations                                                                                                                | 1675mm long bath to Bathroom                                                                                                           |
|                                                                                                                                                                                            | Linen cabinet with standard finish laminate and push catch handles to Meals                                                            |
| Builders Display Range Clipsal Iconic light switches and power points                                                                                                                      | Ener eachier with standard million anniate and publicater manufes to wears                                                             |
|                                                                                                                                                                                            |                                                                                                                                        |
| Flumed exhaust fan to Ensuite, Ensuite WC, Bathroom and Main WC                                                                                                                            |                                                                                                                                        |
| Builders Mahala range exhaust fans throughout                                                                                                                                              |                                                                                                                                        |
|                                                                                                                                                                                            |                                                                                                                                        |