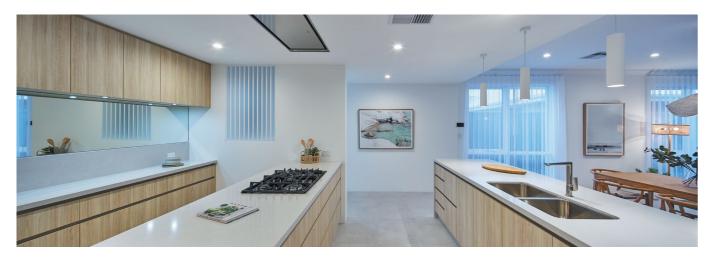

# The Mahala Specification

| STANDARD INCLUSIONS                                                                                                                                                                        | Builders Mahala range plumbing fixtures and fittings (including 2nd shower set to Ensuite)                                             |
|--------------------------------------------------------------------------------------------------------------------------------------------------------------------------------------------|----------------------------------------------------------------------------------------------------------------------------------------|
| Home Owners Indemnity insurance                                                                                                                                                            | 6 star gas continuous flow 26L hot water system                                                                                        |
| H.I.A. fixed Building Contract                                                                                                                                                             | 2 external garden taps                                                                                                                 |
| 6 Star compliant home                                                                                                                                                                      | Three stone colours allowed to benchtops                                                                                               |
| 4 month maintenance period                                                                                                                                                                 | Two vinyl wrap satin colours allowed to Kitchen and Scullery                                                                           |
| Re-Peg to site (to new subdivisions)                                                                                                                                                       | Soft closing cabinet doors and drawers (excluding push catch areas)                                                                    |
| Contour survey completed on your block                                                                                                                                                     | Son closing cabinet doors and drawers (excluding push catch areas)                                                                     |
|                                                                                                                                                                                            |                                                                                                                                        |
| Building Permit and Water Corporation application fees included                                                                                                                            | KITCHEN                                                                                                                                |
| Termite treatment and certificate                                                                                                                                                          | Builders Mahala range 40mm mitred edge stone benchtop to Kitchen                                                                       |
| Double clay brick construction                                                                                                                                                             | Builders Mahala range 40mm mitred edge stone waterfall ends to Kitchen (2 in total)                                                    |
| 2 course Blueprint Homes range external face bricks                                                                                                                                        | Builders Mahala range 20mm thick x 260mm high stone splashback to Kitchen                                                              |
| Rolled brick joints in cream mortar                                                                                                                                                        | Chalk finish laminate to Kitchen                                                                                                       |
| Your choice of Builder's specification COLORBOND® metal roof range                                                                                                                         | Contrasting standard finish laminate kickboard to Kitchen                                                                              |
| COLORBOND® fascia, downpipes and slotted gutters                                                                                                                                           | Pot drawers to Kitchen                                                                                                                 |
| 25° roof pitch as standard                                                                                                                                                                 | Overhead cupboards to Kitchen                                                                                                          |
| H2 treated roof timbers                                                                                                                                                                    | Laminate pantry with 4 white lined shelves to Kitchen                                                                                  |
| Painting specification includes ceilings and cornice, doors and door frames, eaves, woodwork<br>and meterbox                                                                               | Push catch handles to fridge recess cupboards, pantry doors and cupboard over microwave<br>to Kitchen                                  |
| Feature Front Elevation                                                                                                                                                                    | 10mm finger pull handles to all remaining overhead cupboards to Kitchen                                                                |
| Acrylic render to Front Elevation (including Portico pier), left hand side Elevation (including left                                                                                       | 30mm recessed finger groove handles to all remaining cabinetry to Kitchen                                                              |
| hand side of Bedroom 3/Bedroom 4), rear wall of Family/Meals and Alfresco pier (excludes<br>Garage internally and Garage zero lot wall)                                                    | Two Hettich ArciTech 450mm wide bins to full height Kitchen drawer (concealed drawer at to                                             |
| Builders Mahala range composite cladding to section of Front Elevation                                                                                                                     | One Electrolux dark stainless steel 600mm multi-function electric oven to Kitchen                                                      |
| Builders Mahala range 1c external face brickwork to section of Front Elevation                                                                                                             | Electrolux 900mm black ceramic glass gas hot plate to Kitchen                                                                          |
| Double Garage with 31c high 10mm plasterboard ceiling and concrete hardstand                                                                                                               | AEG stainless steel 120cm ceiling rangehood (DCE5280HM) to Kitchen                                                                     |
| Builders Mahala Architectural range auto sectional door with 3 controllers to Garage                                                                                                       | Electrolux dark stainless steel microwave with trim kit to Kitchen                                                                     |
| Up to 6m long full width paved Driveway, Verandah/Portico/Porch, Alfresco and 1m wide path<br>(from Builders 60mm Display range) (with exception of rear Garage designs which include a 2m | Electrolux fully integrated dishwasher with cold tap, single power point and laminate<br>panel to match adjacent Kitchen cabinet doors |
| long Driveway as standard)                                                                                                                                                                 | Standard mirror as splashback above stone splashback to Kitchen                                                                        |
| 31c high ceilings as displayed                                                                                                                                                             |                                                                                                                                        |
| Dropped ceilings at 28c to Kitchen and Kitchen Passage                                                                                                                                     |                                                                                                                                        |
| 10mm plasterboard 3c recessed ceiling to Alfresco                                                                                                                                          | LAUNDRY, ENSUITE, BATHROOM AND POWDER                                                                                                  |
| R4.0 ceiling insulation to home including Garage                                                                                                                                           | Builders Mahala range 20mm thick stone benchtops to Laundry, Ensuite, Bathroom and<br>Powder (no waterfall ends)                       |
| Builders Display range cornice throughout internally, to Porch, to Alfresco and to Garage                                                                                                  | Chalk finish laminate to Laundry, Ensuite, Bathroom and Powder                                                                         |
| Gyprock lining to all internal walls (excluding Garage and full height wall tiling areas)                                                                                                  | Overhead cupboards to Laundry                                                                                                          |
| Quality Dowell powder-coated aluminium sliding glass doors                                                                                                                                 | Two sets of two drawers to Ensuite vanity and Bathroom vanity                                                                          |
| Quality Dowell powder-coated aluminium breeze lock windows                                                                                                                                 | One set of two drawers to Powder vanity                                                                                                |
| Flyscreens to all aluminium opening windows and sliding doors                                                                                                                              | 10mm finger pull handles to overhead cupboards to Laundry                                                                              |
| 28c high x 1000mm wide aluminium single lite (clear glass) door and frame to Front Entry                                                                                                   | 30mm recessed finger groove handles to all remaining cabinetry to Laundry, Ensuite,                                                    |
| Pull handle entry set to Front Entry door                                                                                                                                                  | Bathroom and Powder                                                                                                                    |
| 28c high aluminium 3 panel stacker sliding door to Family/Meals / Alfresco and 28c high                                                                                                    | Automatic washing machine taps                                                                                                         |
| aluminium 2 panel sliding door to Laundry                                                                                                                                                  | Full height wall tiling to Ensuite, Ensuite WC, Bathroom and Powder                                                                    |
| 28c high head to all aluminium windows                                                                                                                                                     | Floor tiling to Laundry, Ensuite, Ensuite WC, Bathroom and Powder                                                                      |
| Corinthian Deco range solid door to Garage/Kitchen                                                                                                                                         | Tiled ledge to Ensuite shower recess                                                                                                   |
| Duracote solid door to Rear Garage                                                                                                                                                         | Tiled ledge to entire length of Bathroom shower recess/vanity/bath wall                                                                |
| Gainsborough Trilock Contemporary door hardware to Garage/Kitchen and Rear Garage doors                                                                                                    | Tiled low wall between Bathroom shower recess and vanity                                                                               |
| 2340mm high doors and frames internally (excludes Laundry, Garage/Kitchen and Rear Garage)                                                                                                 | Builders Mahala range toilet roll holders and towel rails                                                                              |
| M&B Brentwood (translucent glass) door between Laundry and Kitchen                                                                                                                         | Two 10mm thick frameless clear glazed fixed shower screen panels to Ensuite (with brushed                                              |
| Corinthian Deco range honeycomb doors elsewhere internally                                                                                                                                 | nickel fittings)                                                                                                                       |
| Builders Mahala range lever door handles to internal doors                                                                                                                                 | 10mm thick frameless clear glazed fixed shower screen panels and hinged door to Bathroom                                               |
| Quality Mirrorline sliders to Minor Bedroom robes and Laundry Linen                                                                                                                        | (with brushed nickel fittings and handle)                                                                                              |
| Built-in shelving system with upgrade laminate finish and colour, contrasting upgrade laminate<br>colour and Display range cabinet handles to Master Suite walk-in robe                    | 1390mm high frameless full vanity width mirror to Ensuite Two 1460mm high frameless mirrors to Bathroom                                |
| Built-in shelving system to minor Bedroom robes                                                                                                                                            | 1290mm high frameless mirror to Powder                                                                                                 |
| Built-in Linen with 4 white lined shelves                                                                                                                                                  | Tile insert floor wastes                                                                                                               |
| Future connect pack including TV, phone and internet point                                                                                                                                 | Hobless showers to Ensuite and Bathroom                                                                                                |
| Double power points throughout excluding Garage and appliance locations                                                                                                                    | Mitred tiled edges throughout                                                                                                          |
| 3 external light points in oughout excluding Garage and appliance locations                                                                                                                | 1675mm long bath to Bathroom                                                                                                           |
|                                                                                                                                                                                            | Linen cabinet with standard finish laminate and push catch handles to Meals                                                            |
| Builders Display Range Clipsal Iconic light switches and power points                                                                                                                      | Ener eachier with standard million anniate and publicater manufes to wears                                                             |
|                                                                                                                                                                                            |                                                                                                                                        |
| Flumed exhaust fan to Ensuite, Ensuite WC, Bathroom and Main WC                                                                                                                            |                                                                                                                                        |
| Builders Mahala range exhaust fans throughout                                                                                                                                              |                                                                                                                                        |
|                                                                                                                                                                                            |                                                                                                                                        |