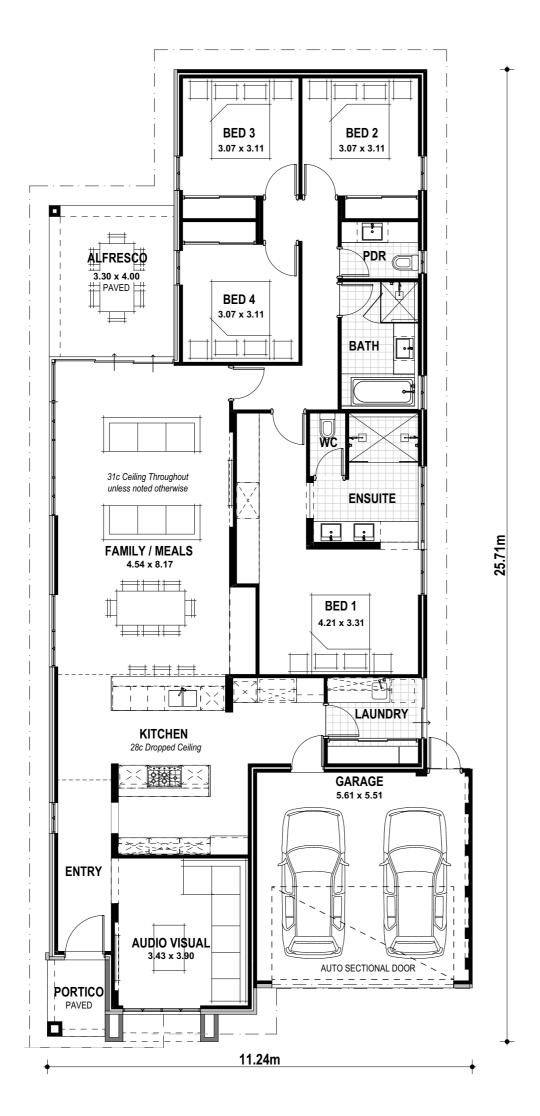

## 12 Boudicca Drive, Forrestdale (Mahala Estate)

### VITAL STATS

Living area 207m<sup>2</sup> (including Alfresco)

Total area 242m<sup>2</sup> (excluding eaves)

Scale 1:100