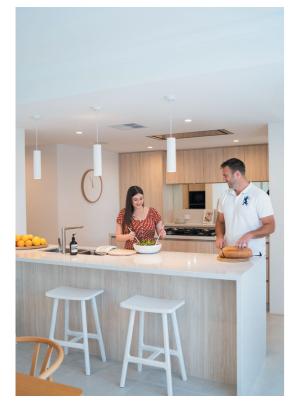

# The Mahala Specification

| STANDARD INCLUSIONS                                                                                                                                                                        | Builders Mahala range plumbing fixtures and fittings (including 2nd shower set to Ensuite)                                             |
|--------------------------------------------------------------------------------------------------------------------------------------------------------------------------------------------|----------------------------------------------------------------------------------------------------------------------------------------|
| Home Owners Indemnity insurance                                                                                                                                                            | 6 star gas continuous flow 26L hot water system                                                                                        |
| H.I.A. fixed Building Contract                                                                                                                                                             | 2 external garden taps                                                                                                                 |
| 6 Star compliant home                                                                                                                                                                      | Three stone colours allowed to benchtops                                                                                               |
| 4 month maintenance period                                                                                                                                                                 | Two vinyl wrap satin colours allowed to Kitchen and Scullery                                                                           |
| Re-Peg to site (to new subdivisions)                                                                                                                                                       | Soft closing cabinet doors and drawers (excluding push catch areas)                                                                    |
| Contour survey completed on your block                                                                                                                                                     | Son closing cabinet doors and drawers (excluding push catch areas)                                                                     |
|                                                                                                                                                                                            |                                                                                                                                        |
| Building Permit and Water Corporation application fees included                                                                                                                            | KITCHEN                                                                                                                                |
| Termite treatment and certificate                                                                                                                                                          | Builders Mahala range 40mm mitred edge stone benchtop to Kitchen                                                                       |
| Double clay brick construction                                                                                                                                                             | Builders Mahala range 40mm mitred edge stone waterfall ends to Kitchen (2 in total)                                                    |
| 2 course Blueprint Homes range external face bricks                                                                                                                                        | Builders Mahala range 20mm thick x 260mm high stone splashback to Kitchen                                                              |
| Rolled brick joints in cream mortar                                                                                                                                                        | Chalk finish laminate to Kitchen                                                                                                       |
| Your choice of Builder's specification COLORBOND® metal roof range                                                                                                                         | Contrasting standard finish laminate kickboard to Kitchen                                                                              |
| COLORBOND® fascia, downpipes and slotted gutters                                                                                                                                           | Pot drawers to Kitchen                                                                                                                 |
| 25° roof pitch as standard                                                                                                                                                                 | Overhead cupboards to Kitchen                                                                                                          |
| H2 treated roof timbers                                                                                                                                                                    | Laminate pantry with 4 white lined shelves to Kitchen                                                                                  |
| Painting specification includes ceilings and cornice, doors and door frames, eaves, woodwork<br>and meterbox                                                                               | Push catch handles to fridge recess cupboards, pantry doors and cupboard over microwave<br>to Kitchen                                  |
| Feature Front Elevation                                                                                                                                                                    | 10mm finger pull handles to all remaining overhead cupboards to Kitchen                                                                |
| Acrylic render to Front Elevation (including Portico pier), left hand side Elevation (including left                                                                                       | 30mm recessed finger groove handles to all remaining cabinetry to Kitchen                                                              |
| hand side of Bedroom 3/Bedroom 4), rear wall of Family/Meals and Alfresco pier (excludes<br>Garage internally and Garage zero lot wall)                                                    | Two Hettich ArciTech 450mm wide bins to full height Kitchen drawer (concealed drawer at to                                             |
| Builders Mahala range composite cladding to section of Front Elevation                                                                                                                     | One Electrolux dark stainless steel 600mm multi-function electric oven to Kitchen                                                      |
| Builders Mahala range 1c external face brickwork to section of Front Elevation                                                                                                             | Electrolux 900mm black ceramic glass gas hot plate to Kitchen                                                                          |
| Double Garage with 31c high 10mm plasterboard ceiling and concrete hardstand                                                                                                               | AEG stainless steel 120cm ceiling rangehood (DCE5280HM) to Kitchen                                                                     |
| Builders Mahala Architectural range auto sectional door with 3 controllers to Garage                                                                                                       | Electrolux dark stainless steel microwave with trim kit to Kitchen                                                                     |
| Up to 6m long full width paved Driveway, Verandah/Portico/Porch, Alfresco and 1m wide path<br>(from Builders 60mm Display range) (with exception of rear Garage designs which include a 2m | Electrolux fully integrated dishwasher with cold tap, single power point and laminate<br>panel to match adjacent Kitchen cabinet doors |
| long Driveway as standard)                                                                                                                                                                 | Standard mirror as splashback above stone splashback to Kitchen                                                                        |
| 31c high ceilings as displayed                                                                                                                                                             |                                                                                                                                        |
| Dropped ceilings at 28c to Kitchen and Kitchen Passage                                                                                                                                     |                                                                                                                                        |
| 10mm plasterboard 3c recessed ceiling to Alfresco                                                                                                                                          | LAUNDRY, ENSUITE, BATHROOM AND POWDER                                                                                                  |
| R4.0 ceiling insulation to home including Garage                                                                                                                                           | Builders Mahala range 20mm thick stone benchtops to Laundry, Ensuite, Bathroom and<br>Powder (no waterfall ends)                       |
| Builders Display range cornice throughout internally, to Porch, to Alfresco and to Garage                                                                                                  | Chalk finish laminate to Laundry, Ensuite, Bathroom and Powder                                                                         |
| Gyprock lining to all internal walls (excluding Garage and full height wall tiling areas)                                                                                                  | Overhead cupboards to Laundry                                                                                                          |
| Quality Dowell powder-coated aluminium sliding glass doors                                                                                                                                 | Two sets of two drawers to Ensuite vanity and Bathroom vanity                                                                          |
| Quality Dowell powder-coated aluminium breeze lock windows                                                                                                                                 | One set of two drawers to Powder vanity                                                                                                |
| Flyscreens to all aluminium opening windows and sliding doors                                                                                                                              | 10mm finger pull handles to overhead cupboards to Laundry                                                                              |
| 28c high x 1000mm wide aluminium single lite (clear glass) door and frame to Front Entry                                                                                                   | 30mm recessed finger groove handles to all remaining cabinetry to Laundry, Ensuite,                                                    |
| Pull handle entry set to Front Entry door                                                                                                                                                  | Bathroom and Powder                                                                                                                    |
| 28c high aluminium 3 panel stacker sliding door to Family/Meals / Alfresco and 28c high                                                                                                    | Automatic washing machine taps                                                                                                         |
| aluminium 2 panel sliding door to Laundry                                                                                                                                                  | Full height wall tiling to Ensuite, Ensuite WC, Bathroom and Powder                                                                    |
| 28c high head to all aluminium windows                                                                                                                                                     | Floor tiling to Laundry, Ensuite, Ensuite WC, Bathroom and Powder                                                                      |
| Corinthian Deco range solid door to Garage/Kitchen                                                                                                                                         | Tiled ledge to Ensuite shower recess                                                                                                   |
| Duracote solid door to Rear Garage                                                                                                                                                         | Tiled ledge to entire length of Bathroom shower recess/vanity/bath wall                                                                |
| Gainsborough Trilock Contemporary door hardware to Garage/Kitchen and Rear Garage doors                                                                                                    | Tiled low wall between Bathroom shower recess and vanity                                                                               |
| 2340mm high doors and frames internally (excludes Laundry, Garage/Kitchen and Rear Garage)                                                                                                 | Builders Mahala range toilet roll holders and towel rails                                                                              |
| M&B Brentwood (translucent glass) door between Laundry and Kitchen                                                                                                                         | Two 10mm thick frameless clear glazed fixed shower screen panels to Ensuite (with brushed                                              |
| Corinthian Deco range honeycomb doors elsewhere internally                                                                                                                                 | nickel fittings)                                                                                                                       |
| Builders Mahala range lever door handles to internal doors                                                                                                                                 | 10mm thick frameless clear glazed fixed shower screen panels and hinged door to Bathroom                                               |
| Quality Mirrorline sliders to Minor Bedroom robes and Laundry Linen                                                                                                                        | (with brushed nickel fittings and handle)                                                                                              |
| Built-in shelving system with upgrade laminate finish and colour, contrasting upgrade laminate<br>colour and Display range cabinet handles to Master Suite walk-in robe                    | 1390mm high frameless full vanity width mirror to Ensuite Two 1460mm high frameless mirrors to Bathroom                                |
| Built-in shelving system to minor Bedroom robes                                                                                                                                            | 1290mm high frameless mirror to Powder                                                                                                 |
| Built-in Linen with 4 white lined shelves                                                                                                                                                  | Tile insert floor wastes                                                                                                               |
| Future connect pack including TV, phone and internet point                                                                                                                                 | Hobless showers to Ensuite and Bathroom                                                                                                |
| Double power points throughout excluding Garage and appliance locations                                                                                                                    | Mitred tiled edges throughout                                                                                                          |
| 3 external light points in oughout excluding Garage and appliance locations                                                                                                                | 1675mm long bath to Bathroom                                                                                                           |
|                                                                                                                                                                                            | Linen cabinet with standard finish laminate and push catch handles to Meals                                                            |
| Builders Display Range Clipsal Iconic light switches and power points                                                                                                                      | Ener eachier with standard million anniate and publicater manufes to wears                                                             |
|                                                                                                                                                                                            |                                                                                                                                        |
| Flumed exhaust fan to Ensuite, Ensuite WC, Bathroom and Main WC                                                                                                                            |                                                                                                                                        |
| Builders Mahala range exhaust fans throughout                                                                                                                                              |                                                                                                                                        |
|                                                                                                                                                                                            |                                                                                                                                        |