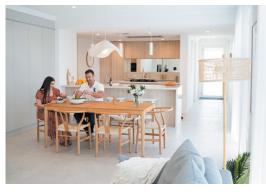

# The Mahala Specification

| STANDARD INCLUSIONS                                                                                                                                                                        | Builders Mahala range plumbing fixtures and fittings (including 2nd shower set to Ensuite)                                             |
|--------------------------------------------------------------------------------------------------------------------------------------------------------------------------------------------|----------------------------------------------------------------------------------------------------------------------------------------|
| Home Owners Indemnity insurance                                                                                                                                                            | 6 star gas continuous flow 26L hot water system                                                                                        |
| H.I.A. fixed Building Contract                                                                                                                                                             | 2 external garden taps                                                                                                                 |
| 6 Star compliant home                                                                                                                                                                      | Three stone colours allowed to benchtops                                                                                               |
| 4 month maintenance period                                                                                                                                                                 | Two vinyl wrap satin colours allowed to Kitchen and Scullery                                                                           |
| Re-Peg to site (to new subdivisions)                                                                                                                                                       | Soft closing cabinet doors and drawers (excluding push catch areas)                                                                    |
| Contour survey completed on your block                                                                                                                                                     | Son closing cabinet doors and drawers (excluding push catch areas)                                                                     |
|                                                                                                                                                                                            |                                                                                                                                        |
| Building Permit and Water Corporation application fees included                                                                                                                            | KITCHEN                                                                                                                                |
| Termite treatment and certificate                                                                                                                                                          | Builders Mahala range 40mm mitred edge stone benchtop to Kitchen                                                                       |
| Double clay brick construction                                                                                                                                                             | Builders Mahala range 40mm mitred edge stone waterfall ends to Kitchen (2 in total)                                                    |
| 2 course Blueprint Homes range external face bricks                                                                                                                                        | Builders Mahala range 20mm thick x 260mm high stone splashback to Kitchen                                                              |
| Rolled brick joints in cream mortar                                                                                                                                                        | Chalk finish laminate to Kitchen                                                                                                       |
| Your choice of Builder's specification COLORBOND® metal roof range                                                                                                                         | Contrasting standard finish laminate kickboard to Kitchen                                                                              |
| COLORBOND® fascia, downpipes and slotted gutters                                                                                                                                           | Pot drawers to Kitchen                                                                                                                 |
| 25° roof pitch as standard                                                                                                                                                                 | Overhead cupboards to Kitchen                                                                                                          |
| H2 treated roof timbers                                                                                                                                                                    | Laminate pantry with 4 white lined shelves to Kitchen                                                                                  |
| Painting specification includes ceilings and cornice, doors and door frames, eaves, woodwork<br>and meterbox                                                                               | Push catch handles to fridge recess cupboards, pantry doors and cupboard over microwave<br>to Kitchen                                  |
| Feature Front Elevation                                                                                                                                                                    | 10mm finger pull handles to all remaining overhead cupboards to Kitchen                                                                |
| Acrylic render to Front Elevation (including Portico pier), left hand side Elevation (including left                                                                                       | 30mm recessed finger groove handles to all remaining cabinetry to Kitchen                                                              |
| hand side of Bedroom 3/Bedroom 4), rear wall of Family/Meals and Alfresco pier (excludes<br>Garage internally and Garage zero lot wall)                                                    | Two Hettich ArciTech 450mm wide bins to full height Kitchen drawer (concealed drawer at to                                             |
| Builders Mahala range composite cladding to section of Front Elevation                                                                                                                     | One Electrolux dark stainless steel 600mm multi-function electric oven to Kitchen                                                      |
| Builders Mahala range 1c external face brickwork to section of Front Elevation                                                                                                             | Electrolux 900mm black ceramic glass gas hot plate to Kitchen                                                                          |
| Double Garage with 31c high 10mm plasterboard ceiling and concrete hardstand                                                                                                               | AEG stainless steel 120cm ceiling rangehood (DCE5280HM) to Kitchen                                                                     |
| Builders Mahala Architectural range auto sectional door with 3 controllers to Garage                                                                                                       | Electrolux dark stainless steel microwave with trim kit to Kitchen                                                                     |
| Up to 6m long full width paved Driveway, Verandah/Portico/Porch, Alfresco and 1m wide path<br>(from Builders 60mm Display range) (with exception of rear Garage designs which include a 2m | Electrolux fully integrated dishwasher with cold tap, single power point and laminate<br>panel to match adjacent Kitchen cabinet doors |
| long Driveway as standard)                                                                                                                                                                 | Standard mirror as splashback above stone splashback to Kitchen                                                                        |
| 31c high ceilings as displayed                                                                                                                                                             |                                                                                                                                        |
| Dropped ceilings at 28c to Kitchen and Kitchen Passage                                                                                                                                     |                                                                                                                                        |
| 10mm plasterboard 3c recessed ceiling to Alfresco                                                                                                                                          | LAUNDRY, ENSUITE, BATHROOM AND POWDER                                                                                                  |
| R4.0 ceiling insulation to home including Garage                                                                                                                                           | Builders Mahala range 20mm thick stone benchtops to Laundry, Ensuite, Bathroom and<br>Powder (no waterfall ends)                       |
| Builders Display range cornice throughout internally, to Porch, to Alfresco and to Garage                                                                                                  | Chalk finish laminate to Laundry, Ensuite, Bathroom and Powder                                                                         |
| Gyprock lining to all internal walls (excluding Garage and full height wall tiling areas)                                                                                                  | Overhead cupboards to Laundry                                                                                                          |
| Quality Dowell powder-coated aluminium sliding glass doors                                                                                                                                 | Two sets of two drawers to Ensuite vanity and Bathroom vanity                                                                          |
| Quality Dowell powder-coated aluminium breeze lock windows                                                                                                                                 | One set of two drawers to Powder vanity                                                                                                |
| Flyscreens to all aluminium opening windows and sliding doors                                                                                                                              | 10mm finger pull handles to overhead cupboards to Laundry                                                                              |
| 28c high x 1000mm wide aluminium single lite (clear glass) door and frame to Front Entry                                                                                                   | 30mm recessed finger groove handles to all remaining cabinetry to Laundry, Ensuite,                                                    |
| Pull handle entry set to Front Entry door                                                                                                                                                  | Bathroom and Powder                                                                                                                    |
| 28c high aluminium 3 panel stacker sliding door to Family/Meals / Alfresco and 28c high                                                                                                    | Automatic washing machine taps                                                                                                         |
| aluminium 2 panel sliding door to Laundry                                                                                                                                                  | Full height wall tiling to Ensuite, Ensuite WC, Bathroom and Powder                                                                    |
| 28c high head to all aluminium windows                                                                                                                                                     | Floor tiling to Laundry, Ensuite, Ensuite WC, Bathroom and Powder                                                                      |
| Corinthian Deco range solid door to Garage/Kitchen                                                                                                                                         | Tiled ledge to Ensuite shower recess                                                                                                   |
| Duracote solid door to Rear Garage                                                                                                                                                         | Tiled ledge to entire length of Bathroom shower recess/vanity/bath wall                                                                |
| Gainsborough Trilock Contemporary door hardware to Garage/Kitchen and Rear Garage doors                                                                                                    | Tiled low wall between Bathroom shower recess and vanity                                                                               |
| 2340mm high doors and frames internally (excludes Laundry, Garage/Kitchen and Rear Garage)                                                                                                 | Builders Mahala range toilet roll holders and towel rails                                                                              |
| M&B Brentwood (translucent glass) door between Laundry and Kitchen                                                                                                                         | Two 10mm thick frameless clear glazed fixed shower screen panels to Ensuite (with brushed                                              |
| Corinthian Deco range honeycomb doors elsewhere internally                                                                                                                                 | nickel fittings)                                                                                                                       |
| Builders Mahala range lever door handles to internal doors                                                                                                                                 | 10mm thick frameless clear glazed fixed shower screen panels and hinged door to Bathroom                                               |
| Quality Mirrorline sliders to Minor Bedroom robes and Laundry Linen                                                                                                                        | (with brushed nickel fittings and handle)                                                                                              |
| Built-in shelving system with upgrade laminate finish and colour, contrasting upgrade laminate<br>colour and Display range cabinet handles to Master Suite walk-in robe                    | 1390mm high frameless full vanity width mirror to Ensuite Two 1460mm high frameless mirrors to Bathroom                                |
| Built-in shelving system to minor Bedroom robes                                                                                                                                            | 1290mm high frameless mirror to Powder                                                                                                 |
| Built-in Linen with 4 white lined shelves                                                                                                                                                  | Tile insert floor wastes                                                                                                               |
| Future connect pack including TV, phone and internet point                                                                                                                                 | Hobless showers to Ensuite and Bathroom                                                                                                |
| Double power points throughout excluding Garage and appliance locations                                                                                                                    | Mitred tiled edges throughout                                                                                                          |
| 3 external light points in oughout excluding Garage and appliance locations                                                                                                                | 1675mm long bath to Bathroom                                                                                                           |
|                                                                                                                                                                                            | Linen cabinet with standard finish laminate and push catch handles to Meals                                                            |
| Builders Display Range Clipsal Iconic light switches and power points                                                                                                                      | Ener eachier with standard million anniate and publicater manufes to wears                                                             |
|                                                                                                                                                                                            |                                                                                                                                        |
| Flumed exhaust fan to Ensuite, Ensuite WC, Bathroom and Main WC                                                                                                                            |                                                                                                                                        |
| Builders Mahala range exhaust fans throughout                                                                                                                                              |                                                                                                                                        |
|                                                                                                                                                                                            |                                                                                                                                        |